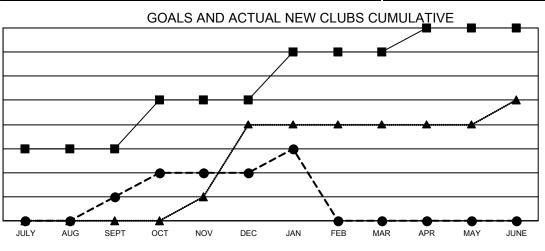

-■- CURRENT YEAR GOALS FOR NEW CLUBS

- - CURRENT YEAR ACTUAL NEW CLUBS

▲ - LAST YEAR ACTUAL NEW CLUBS