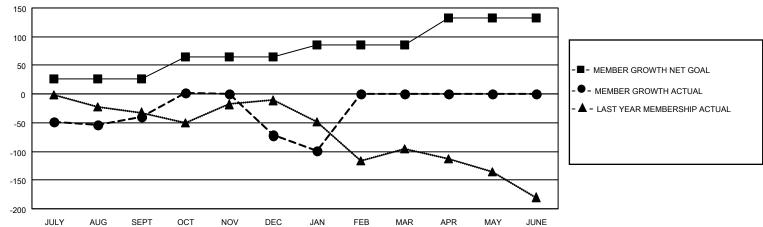

## GAT MONTHLY MEMBERSHIP PROGRESS REPORT

Multiple District 18

Results as of: 1/31/2022

LOCATION: GEORGIA

| Clubs                 |               |           |               | Members               |                           |                         |                                                    |  |
|-----------------------|---------------|-----------|---------------|-----------------------|---------------------------|-------------------------|----------------------------------------------------|--|
| RESULTS FOR 2021-2022 |               |           |               | RESULTS FOR 2021-2022 |                           |                         |                                                    |  |
| QUARTER               | NEW CLUB GOAL | NEW CLUBS | DROPPED CLUBS | QUARTER               | MEMBER GROWTH NET<br>GOAL | MEMBER GROWTH<br>ACTUAL | DROPPED<br>MEMBERS ACTUAL<br>(including transfers) |  |
| JULY/AUG/SEPT         | 3             | 1         | 3             | JULY/AUG/SE           | PT 26                     | 158                     | 188                                                |  |
| OCT/NOV/DEC           | 2             | 1         | 3             | OCT/NOV/DE            | C 39                      | 138                     | 146                                                |  |
| JAN/FEB/MAR           | 2             | 1         | 0             | JAN/FEB/MAR           | 21                        | 49                      | 73                                                 |  |
| APR/MAY/JUNE          | 1             | 0         | 0             | APR/MAY/JUN           | IE 46                     | 0                       | 0                                                  |  |